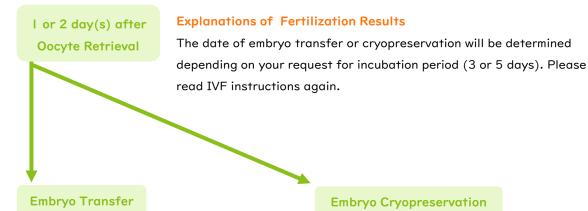

You and your partner are recommended to discuss about incubation periods of your eggs. Please choose "3days" or "5 days" for it before fertilization results are explained.