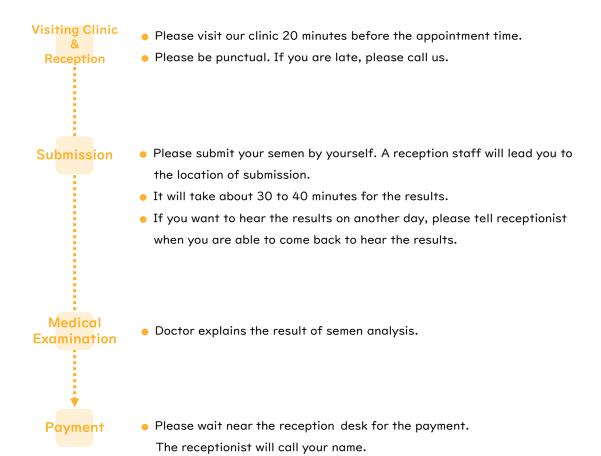

OTES** 

- Do not have semen analysis during an ovulation period.
- A period of abstinence from sex and masturbation should be more than 2 days (48 hours) and less than 7days.
- Collect your semen at your home within 7hour of your appointment time and bring it to our clinic.





- Collect your semen by masturbating and ejaculating into a sterile container.
  DO NOT USE CONDOM; it affects sperm motility.
- Bring your semen by keeping it as close to body temperature as possible.
  You may need to pay more attention in winter.
- Please make sure 2 stickers are attached to your container and these indicate the following information.

Sticker on side: Printed ID & Name of wife

Sticker on top: Please write your husband's ID & full name and time of semen collection

## Flows of Semen Analysis