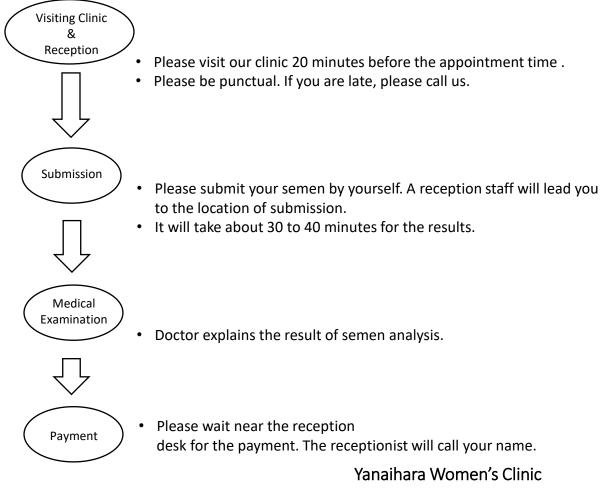

Sticker on side: Printed ID & Name of wife (Lined sticker) Sticker on top: Please write your husband's ID & full name and time of semen collection

- 8) The number of vials used for AIH is 1. IVF is several in general, your egg will be fertilized by ICSI for IVF.
- 4. Flows of Sperm Freezing